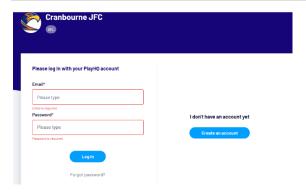

## PLAYER REGISTRATION PROCESS IN PLAY HQ



#### STEP 1. Follow Play HQ link below to access Cranbourne Junior Football Club Registration page;

https://www.playhq.com/afl/register/48f989

#### STEP 2. Scroll to the bottom of the landing page and click GET STARTED



#### STEP 3. Parent / Guardian New Account Creation

Register your email address prior to adding any players to your profile









STEP 4. Verify New Account by following email received by PLAY HQ



## STEP 5. Log into new Parent / Guardian PLAY HQ Account



## **STEP 6. Select Register PLAYER**



# STEP 7. Fill in all basic player details, this will allow the system to recognise the information migrated from Sports TG



## STEP 8. Claim returning player profile (if applicable)



#### STEP 9. Select products;

A mimimum of \$70 payable at time of registration and this is automatically selected.

Please add the EARYLY BIRD \$120 payment also if you wish to pay in full at time of registration.

You will also see the option to pre-order player uniform if required.



## **STEP 10. Order Summary and Payment**



Please contact the Cranbourne Junior Football Club if you have any difficulty following the return