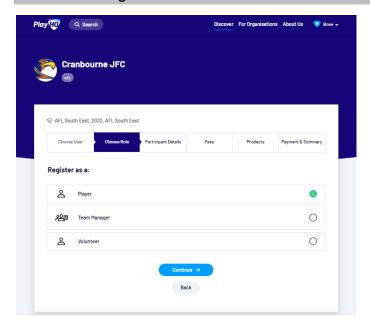

## PLAYER REGISTRATION PROCESS IN PLAY HQ



#### STEP 1. Follow Play HQ link below to access Cranbourne Junior Football Club Registration page;

https://www.playhq.com/afl/register/48f989

#### STEP 2. Scroll to the bottom of the landing page and click GET STARTED



#### STEP 3. Parent / Guardian New Account Creation

Register your email address prior to adding any players to your profile









STEP 4. Verify New Account by following email received by PLAY HQ



## STEP 5. Log into new Parent / Guardian PLAY HQ Account



## **STEP 6. Select Register PLAYER**



# STEP 7. Fill in all basic player details, this will allow the system to recognise the information migrated from Sports TG



## STEP 8. Claim returning player profile (if applicable)



#### STEP 9. Select products;

A mimimum of \$70 payable at time of registration and this is automatically selected.

Please add the EARYLY BIRD \$120 payment also if you wish to pay in full at time of registration.

You will also see the option to pre-order player uniform if required.



## **STEP 10. Order Summary and Payment**



Please contact the Cranbourne Junior Football Club if you have any difficulty following the returning player registration process;

**Bree Mason** 

0447493766

Info.cjfc@gmail.com