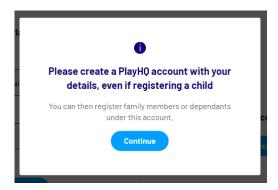

#### STEP 3. Parent / Guardian New Account Creation

Register your email address prior to adding any players to your profile

STEP 4. Verify New Account by following email received by PLAY HQ