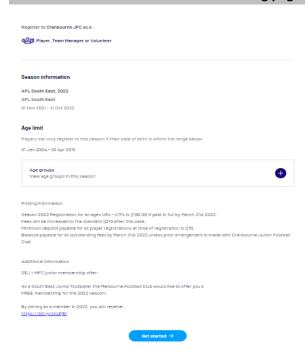

## PLAYER REGISTRATION PROCESS IN PLAY HQ



#### STEP 1. Follow Play HQ link below to access Cranbourne Junior Football Club Registration page;

https://www.playhq.com/afl/register/48f989

#### STEP 2. Scroll to the bottom of the landing page and click GET STARTED



#### STEP 3. Parent / Guardian New Account Creation

Register your email address prior to adding any players to your profile









STEP 4. Verify New Account by following email received by PLAY HQ



## STEP 5. Log into new Parent / Guardian PLAY HQ Account



## **STEP 6. Select Register PLAYER**



# STEP 7. Fill in all basic player details, this will allow the system to recognise the information migrated from Sports TG



## STEP 8. Claim returning player profile (if applicable)



#### STEP 9. Select products;

A mimimum of \$70 payable at time of registration and this is automatically selected.

Please add the EARYLY BIRD \$120 payment also if you wish to pay in full at time of registration.

You will also see the option to pre-order player uniform if required.



## **STEP 10. O