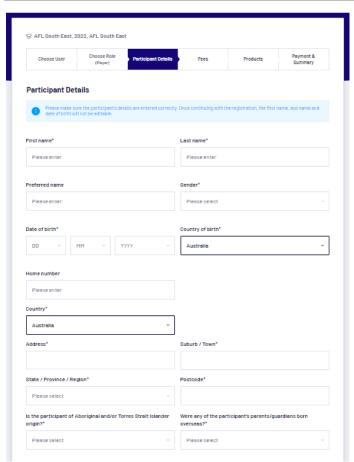

# STEP 7. Fill in all basic player details, this will allow the system to recognise the information migrated from Sports TG