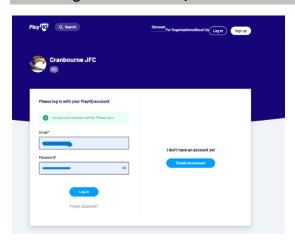

## PLAYER REGISTRATION PROCESS IN PLAY HQ



#### STEP 1. Follow Play HQ link below to access Cranbourne Junior Football Club Registration page;

https://www.playhq.com/afl/register/48f989

#### STEP 2. Scroll to the bottom of the landing page and click GET STARTED



#### STEP 3. Parent / Guardian New Account Creation

Register your email address prior to adding any players to your profile









STEP 4. Verify New Account by following email received by PLAY HQ



## STEP 5. Log into new Parent / Guardian PLAY HQ Account



## **STEP 6. Select Register PLAYER**



# STEP 7. Fill in all basic player details, this will allow the system to recognise the information migrated from Sports TG



## STEP 8. Claim returning player profile (if applicable)



#### STEP 9. Select products;

A mimimum of \$70 payable at time of registration and this is automatically selected.

Please add the EARYLY BIRD \$120 payment also if you wish to pay in full at time of registration.

You will also see the option to pre-order player uniform if required.



## **STEP 10. Order Summary and Payment**



Please contact the Cranbourne Junior Football Club if you have any difficulty following the returning player registration process;

**Bree Mason** 

0447493766

Info.cjfc@gmail.com