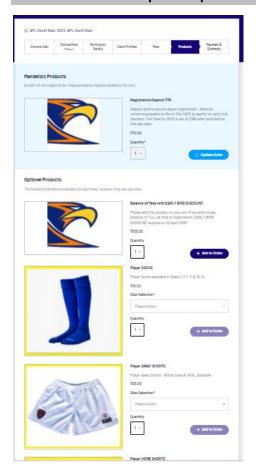

#### STEP 9. Select products;

A mimimum of \$70 payable at time of registration and this is automatically selected.

Please add the EARYLY BIRD \$120 payment also if you wish to pay in full at time of registration.

You will also see the option to pre-order player uniform if required.