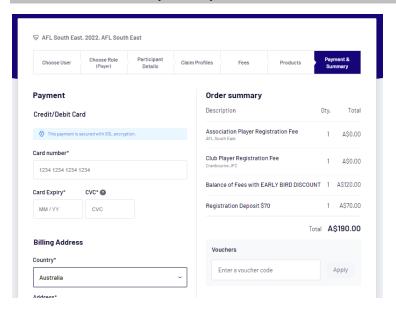

## **STEP 10. Order Summary and Payment**

Please contact the Cranbourne Junior Football Club if you have any difficulty following the returning player registration process;

**Bree Mason** 

0447493766

Info.cjfc@gmail.com