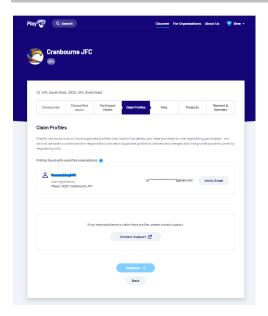

## PLAYER REGISTRATION PROCESS IN PLAY HQ



#### STEP 1. Follow Play HQ link below to access Cranbourne Junior Football Club Registration page;

https://www.playhq.com/afl/register/48f989

#### STEP 2. Scroll to the bottom of the landing page and click GET STARTED



#### STEP 3. Parent / Guardian New Account Creation

Register your email address prior to adding any players to your profile









STEP 4. Verify New Account by following email received by PLAY HQ



## STEP 5. Log into new Parent / Guardian PLAY HQ Account



## **STEP 6. Select Register PLAYER**



# STEP 7. Fill in all basic player details, this will allow the system to recognise the information migrated from Sports TG



## STEP 8. Claim returning player profile (if applicable)



#### STEP 9. Select products;

A mimimum of \$70 payable at time of registration and this is automatically selected.

Please add the EARYLY BIRD \$120 payment also if you wish to pay in full at time of registration.

You will also see the option to pre-order player uniform if required.



## **STEP 10. Order Summary and Payment**



Please contact the Cranbourne Junior Football Club if you have any difficulty following the returning player registration process;

**Bree Mason** 

0447493766

Info.cjfc@gmail.com