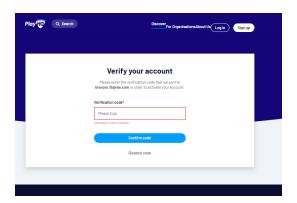

#### STEP 3. Parent / Guardian New Account Creation

Register your email address prior to adding any players to your profile

STEP 4. Verify New Account by following email received by PLAY HQ